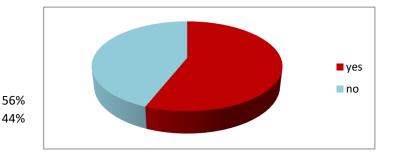

## How easy did you find this?

| very easy      |   |
|----------------|---|
| easy           | : |
| not very easy  |   |
| not applicable |   |

In the last 6 months have you booked a routine -nonurgent appointment with a specific GP?

| yes |  |  |  |
|-----|--|--|--|
| no  |  |  |  |