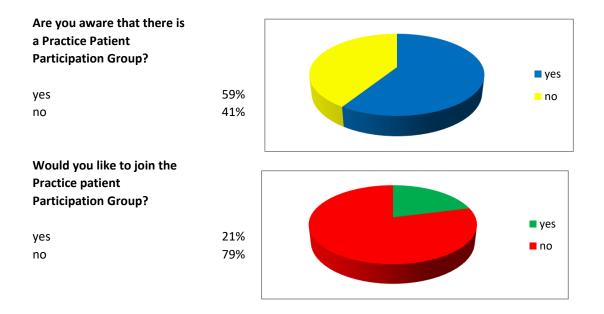

|

In the last 6 months have you booked a routine -nonurgent appointment with a specific GP?

| yes |  |  |  |
|-----|--|--|--|
| no  |  |  |  |





#### How easy did you find this?

| very easy      |  |
|----------------|--|
| easy           |  |
| not very easy  |  |
| not applicable |  |

In the last 6 months have you booked a same day urgent appointment?

| yes | 62% |
|-----|-----|
| no  | 38% |

## How easy did you find this?

| very easy      | 27 |
|----------------|----|
| easy           | 21 |
| not very easy  | 8  |
| not applicable | 44 |

If someone arrives more than 10 minutes late for an appointment with the GP or nurse, do you think that you should still be seen - even if this causes a delay in another patient's appointment

| yes | 3 |
|-----|---|
| no  | 6 |