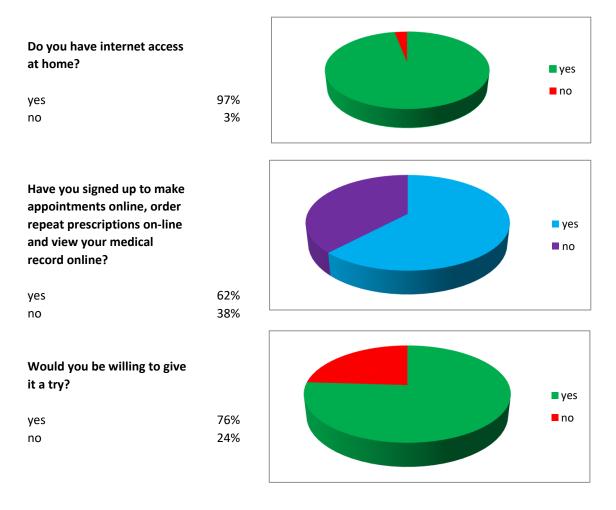

# **Questions & Results**

| Have you signed up to the<br>electronic prescription<br>service at your local<br>pharmacy? |            | ■ yes<br>■ no                                            |
|--------------------------------------------------------------------------------------------|------------|----------------------------------------------------------|
| yes                                                                                        | 32%        |                                                          |
| no                                                                                         | 68%        |                                                          |
| Would you be willing to give<br>it a try?<br>yes<br>no                                     | 68%<br>32% | ■ yes<br>■ no                                            |
| How helpful do you find the                                                                |            |                                                          |
| receptionists at the                                                                       |            |                                                          |
| practice?                                                                                  |            | <ul> <li>very helpful</li> <li>fairly helpful</li> </ul> |
| very helpful                                                                               | 82%        | not very helpful                                         |
| fairly helpful                                                                             | 11%        |                                                          |
| not very helpful                                                                           | 7%         |                                                          |