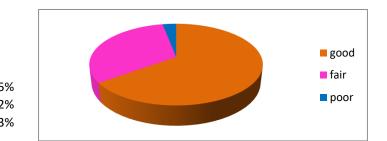

## Overall, would you recommend this practice to your friends or family?

| extremely likely            |  |
|-----------------------------|--|
| likely                      |  |
| neither likely nor unlikely |  |
| unlikely                    |  |
| extremely unlikely          |  |
| don't know                  |  |