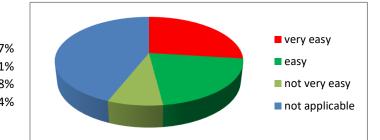

#### How easy did you find this?

| very easy      |  |
|----------------|--|
| easy           |  |
| not very easy  |  |
| not applicable |  |

In the last 6 months have you booked a same day urgent appointment?

| yes | 62% |
|-----|-----|
| no  | 38% |