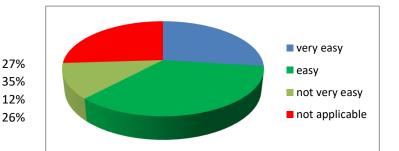

## How easy did you find this?

| very easy      | 27 |
|----------------|----|
| easy           | 21 |
| not very easy  | 8  |
| not applicable | 44 |

If someone arrives more than 10 minutes late for an appointment with the GP or nurse, do you think that you should still be seen - even if this causes a delay in another patient's appointment