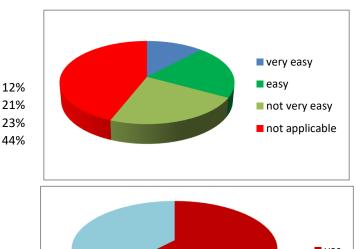

## How easy did you find this?

| very easy      | 27 |
|----------------|----|
| easy           | 21 |
| not very easy  | 8  |
| not applicable | 44 |

If someone arrives more than 10 minutes late for an appointment with the GP or nurse, do you think that you should still be seen - even if this causes a delay in another patient's appointment