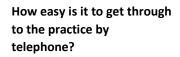

|            |                                                          |
| practice?                                                                                  |            | <ul> <li>very helpful</li> <li>fairly helpful</li> </ul> |
| very helpful                                                                               | 82%        | not very helpful                                         |
| fairly helpful                                                                             | 11%        |                                                          |
| not very helpful                                                                           | 7%         |                                                          |



| good | 65 |
|------|----|
| fair | 32 |
| poor | 3  |

## Overall, would you recommend this practice to your friends or family?

| extremely likely            |  |
|-----------------------------|--|
| likely                      |  |
| neither likely nor unlikely |  |
| unlikely                    |  |
| extremely unlikely          |  |
| don't know                  |  |





If you have seen a GP in the last 6 months, did you have confidence and trust in the GP that you saw?

| not seen | 18% |
|----------|-----|
| yes      | 80% |
| no       | 2%  |



If you have seen a nurse in the last 6 months, did you have confidence and trust in the nurse that you saw?

| not seen | 10% |
|----------|-----|
| yes      | 88% |
| no       | 2%  |

In the last 6 months have you booked a routine -