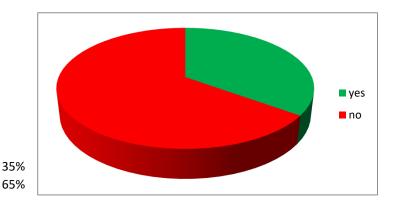

| not seen | 10% |
|----------|-----|
| yes      | 88% |
| no       | 2%  |

In the last 6 months have you booked a routine - nonurgent appointment with any GP?

| yes | 76% |
|-----|-----|
| no  | 24% |