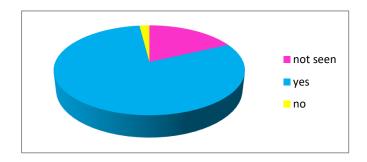

If you have seen a GP in the last 6 months, did you have confidence and trust in the GP that you saw?

| not seen | 18% |
|----------|-----|
| yes      | 80% |
| no       | 2%  |

If you have seen a nurse in the last 6 months, did you have confidence and trust in the nurse that you saw?