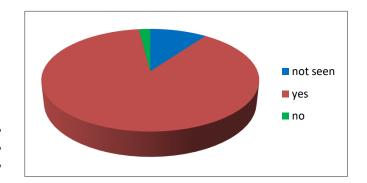

If you have seen a GP in the last 6 months, did you have confidence and trust in the GP that you saw?

| not seen | 18% |
|----------|-----|
| yes      | 80% |
| no       | 2%  |

If you have seen a nurse in the last 6 months, did you have confidence and trust in the nurse that you saw?

| not seen | 10% |
|----------|-----|
| yes      | 88% |
| no       | 2%  |

In the last 6 months have you booked a routine - nonurgent appointment with any GP?

| yes | 76% |
|-----|-----|
| no  | 24% |