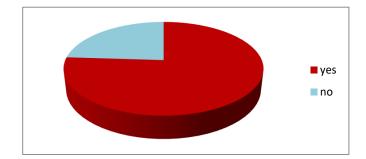

| not seen | 10% |
|----------|-----|
| yes      | 88% |
| no       | 2%  |

In the last 6 months have you booked a routine - nonurgent appointment with any GP?

| yes | 76% |
|-----|-----|
| no  | 24% |